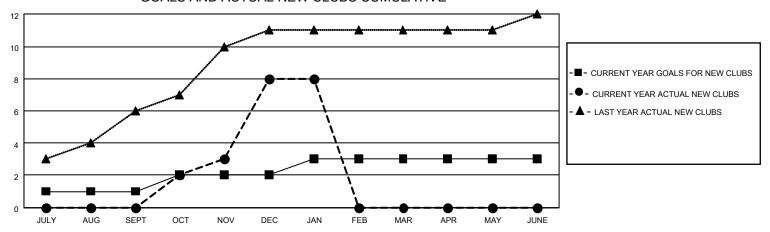

### GOALS AND ACTUAL NEW CLUBS CUMULATIVE

## District 306 C2

| Clubs RESULTS FOR 2022-2023 |   |   |   | Members RESULTS FOR 2022-2023 |    |     |     |
|-----------------------------|---|---|---|-------------------------------|----|-----|-----|
|                             |   |   |   |                               |    |     |     |
| JULY/AUG/SEPT               | 1 | 0 | 7 | JULY/AUG/SEPT                 | 60 | 109 | 108 |
| OCT/NOV/DEC                 | 1 | 8 | 1 | OCT/NOV/DEC                   | 60 | 469 | 107 |
| JAN/FEB/MAR                 | 1 | 0 | 0 | JAN/FEB/MAR                   | 60 | 26  | 5   |
| APR/MAY/JUNE                | 0 | 0 | 0 | APR/MAY/JUNE                  | 60 | 0   | 0   |