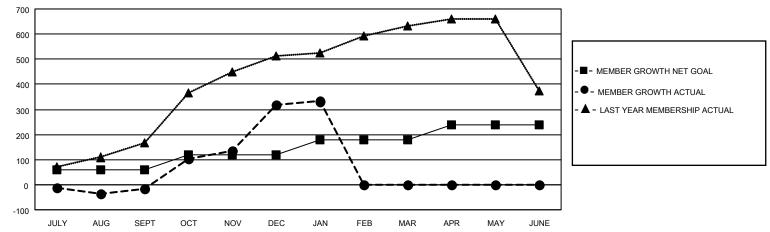

#### GOALS AND ACTUAL MEMBERS CUMULATIVE

| DROPPED CLUBS: 8 |     | 74 CLUBS OF 110 ADDED 1 OR<br>MORE NEW MEMBERS | GENDER DISTRIBUTION                 |                                |  |
|------------------|-----|------------------------------------------------|-------------------------------------|--------------------------------|--|
|                  |     | INONE NEW MEMBERS                              | MALE<br>FEMALE                      | 2,186 (75.07%)<br>726 (24.93%) |  |
| DROPPED MEMBERS  |     |                                                | NON BINARY PREFER NOT TO ANSWER     | 0 (0.00%)<br>0 (0.00%)         |  |
| DECEASED         | 3   |                                                | THE ERMOTTO ANOWER                  | 0 (0.0070)                     |  |
| CLUB CANCELLED   | 96  | CLICK HERE FOR CUMULATIVE                      | TOTAL FAMILY UNIT MEMBERS           | 3 1,229                        |  |
| OTHER            | 121 | MEMBERSHIP DATA                                |                                     |                                |  |
| TOTAL            | 220 |                                                | FAMILY MEMBERS PAYING HALF DUES 729 |                                |  |
|                  |     |                                                |                                     |                                |  |

## District 306 C2

| Clubs RESULTS FOR 2022-2023 |   |   |   | Members RESULTS FOR 2022-2023 |    |     |     |
|-----------------------------|---|---|---|-------------------------------|----|-----|-----|
|                             |   |   |   |                               |    |     |     |
| JULY/AUG/SEPT               | 1 | 0 | 7 | JULY/AUG/SEPT                 | 60 | 109 | 108 |
| OCT/NOV/DEC                 | 1 | 8 | 1 | OCT/NOV/DEC                   | 60 | 469 | 107 |
| JAN/FEB/MAR                 | 1 | 0 | 0 | JAN/FEB/MAR                   | 60 | 26  | 5   |
| APR/MAY/JUNE                | 0 | 0 | 0 | APR/MAY/JUNE                  | 60 | 0   | 0   |